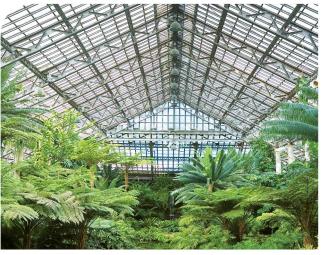

## POLYCARBONATE CORRUGATED SHEETS

Macrolux<sup>®</sup> Rooflite<sup>®</sup> sheets come in two options trapezoidal or sinusoidal - and are designed to cater to various different types of applications in the building, agricultural and industrial field. Available in different shapes and thicknesses, they match perfectly with a wide range of sheet metal profiles from leading manufacturers and/or with sandwich panels. The corrugated sheets are particularly suitable for agricultural use for roofing greenhouses where light transmission is a crucial requirement.