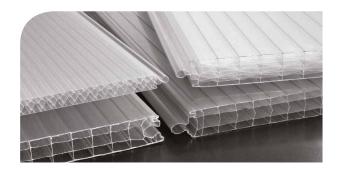

## Polycarbonate multiwall systems

- Lightweight
- High impact resistance
- Good light diffusion
- Easy to use & simple assembly solution
- Excellent thermal insulation
- Good fire performance
- UV protection applied by co-extrusion

## POLYCARBONATE MULTIWALL SHEETS

Macrolux<sup>®</sup> Multiwall sheets are a product of the most advanced manufacturing techniques. Their multiwall structure allows them to meet the most exacting application performance demands. Available in thicknesses ranging from 4 mm to 60 mm with a wide choice of different structures, Macrolux<sup>®</sup> Multiwall sheets are at the cutting edge when it comes to efficiency, energy savings and optical and mechanical properties.