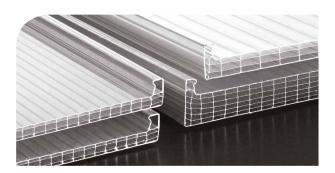

## POLYCARBONATE MULTIWALL SHEETS

Macrolux<sup>®</sup> Multiwall sheets are a product of the most advanced manufacturing techniques. Their multiwall structure allows them to meet the most exacting application performance demands. Available in thicknesses ranging from 4 mm to 60 mm with a wide choice of different structures, Macrolux<sup>®</sup> Multiwall sheets are at the cutting edge when it comes to efficiency, energy savings and optical and mechanical properties.

- Macrolux<sup>®</sup> Multiwall LL
- Macrolux<sup>®</sup> Multiwall XL
- Macrolux<sup>®</sup> Multiwall Solar Control