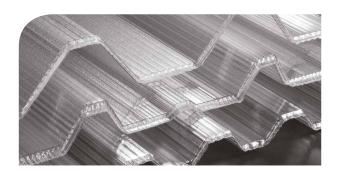

## POLYCARBONATE CORRUGATED SHEETS

Macrolux<sup>®</sup> Rooflite<sup>®</sup> sheets come in two options trapezoidal or sinusoidal - and are designed to cater to various different types of applications in the building, agricultural and industrial field. Available in different shapes and thicknesses, they match perfectly with a wide range of sheet metal profiles from leading manufacturers and/or with sandwich panels. The corrugated sheets are particularly suitable for agricultural use for roofing greenhouses where light transmission is a crucial requirement.