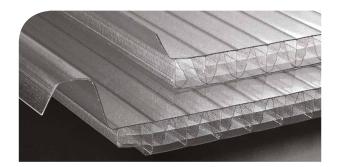

## POLYCARBONATE MULTIWALL SHEETS

Macrolux<sup>®</sup> Multiwall sheets are a product of the most advanced manufacturing techniques. Their multiwall structure allows them to meet the most exacting application performance demands. Available in thicknesses ranging from 4 mm to 60 mm with a wide choice of different structures, Macrolux<sup>®</sup> Multiwall sheets are at the cutting edge when it comes to efficiency, energy savings and optical and mechanical properties.