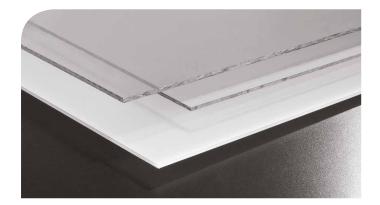

## **Polycarbonate sheets**

- Lightweight
- High thermal insulation
- Excellent impact resistance
- Good light transmission
- Good fire performance
- Guaranteed and certified quality
- UV protection applied by co-extrusion

## POLYCARBONATE COMPACT SHEETS

**Macrolux®** Solid compact sheets are the ideal solution in fields of application where impact resistance and excellent light transmission are primary requirements: glazing, parapets, canopies, skylights, curved roofing systems, signage in general, neon signs, road signs, noise barriers. Le lastre **Macrolux®** Solid sheets come in thicknesses ranging from 3 mm to 15 mm, in a choice of translucent and opaque colours.