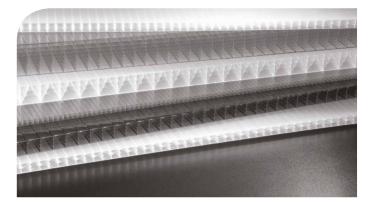

## POLYCARBONATE MULTIWALL SHEETS

Macrolux<sup>®</sup> Multiwall sheets are a product of the most advanced manufacturing techniques. Their multiwall structure allows them to meet the most exacting application performance demands. Available in thicknesses ranging from 4 mm to 60 mm with a wide choice of different structures, Macrolux<sup>®</sup> Multiwall sheets are at the cutting edge when it comes to efficiency, energy savings and optical and mechanical properties.

## Structures Macrolux® Multiwall