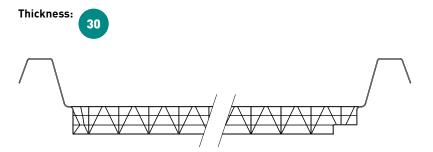

## POLYCARBONATE MULTIWALL SHEETS

Macrolux<sup>®</sup> Multiwall sheets are a product of the most advanced manufacturing techniques. Their multiwall structure allows them to meet the most exacting application performance demands. Available in thicknesses ranging from 4 mm to 60 mm with a wide choice of different structures, Macrolux<sup>®</sup> Multiwall sheets are at the cutting edge when it comes to efficiency, energy savings and optical and mechanical properties.

#### **2W 3W** 7W Thicknesses: 4 6 8 10 Thickness: 16 Thicknesses: 16 20 25 30 **10X** 5W Thicknesses: 16 20 25 Thicknesses: 6 8 10 Thicknesses: 16 25 32 40 **5X 4W** 10W Thicknesses: 6 10 Thickness: 16 Thicknesses: 40 50 55 60

## Structures Macrolux® Multiwall