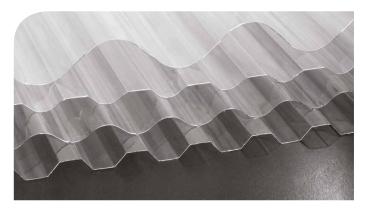

## POLYCARBONATE CORRUGATED SHEETS

Macrolux<sup>®</sup> Rooflite<sup>®</sup> sheets come in two options trapezoidal or sinusoidal - and are designed to cater to various different types of applications in the building, agricultural and industrial field. Available in different shapes and thicknesses, they match perfectly with a wide range of sheet metal profiles from leading manufacturers and/or with sandwich panels. The corrugated sheets are particularly suitable for agricultural use for roofing greenhouses where light transmission is a crucial requirement.

### **Example Structures Macrolux® Rooflite**