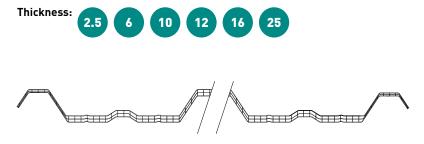

## POLYCARBONATE CORRUGATED SHEETS

Macrolux<sup>®</sup> Rooflite<sup>®</sup> sheets come in two options trapezoidal or sinusoidal - and are designed to cater to various different types of applications in the building, agricultural and industrial field. Available in different shapes and thicknesses, they match perfectly with a wide range of sheet metal profiles from leading manufacturers and/or with sandwich panels. The corrugated sheets are particularly suitable for agricultural use for roofing greenhouses where light transmission is a crucial requirement.

### **Example Structures Macrolux® Rooflite**