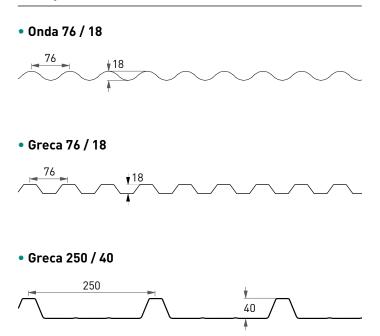

40 **5X 4W** 10W Thicknesses: 6 10 Thickness: 16 Thicknesses: 40 50 55 60

## Structures Macrolux® Multiwall

## **POLYCARBONATE SHEETS**



## Macrolux<sup>®</sup> Rooflite<sup>®</sup>

## POLYCARBONATE CORRUGATED SHEETS

Macrolux<sup>®</sup> Rooflite<sup>®</sup> sheets come in two options trapezoidal or sinusoidal - and are designed to cater to various different types of applications in the building, agricultural and industrial field. Available in different shapes and thicknesses, they match perfectly with a wide range of sheet metal profiles from leading manufacturers and/or with sandwich panels. The corrugated sheets are particularly suitable for agricultural use for roofing greenhouses where light transmission is a crucial requirement.

### **Example Structures Macrolux® Rooflite**





## Macrolux<sup>®</sup> Solid

## POLYCARBONATE COMPACT SHEETS

**Macrolux®** Solid compact sheets are the ideal solution in fields of application where impact resistance and excellent light transmission are primary requirements: glazing, parapets, canopies, skylights, curved roofing systems, signage in general, neon signs, road signs, noise barriers. Le lastre **Macrolux®** Solid sheets come in thicknesses ranging from 3 mm to 15 mm, in a choice of translucent and opaque colours.

- Macrolux<sup>®</sup> Solid NO UV
- Macrolux<sup>®</sup> Solid XL
- Macrolux<sup>®</sup> Solid XL Solar Control

Available thicknesses: 3 4 5 6 8 10 12 15



# Macrolux<sup>®</sup> Systems



**Modulit** 

MODULAR SYSTEMS FOR WALLS Thickness: 20 40 50 55 60



**Modulit®** is a polycarbonate system extruded