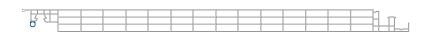

Thickness: 10 16 25

BDL

MODULAR SYSTEMS FOR ROOFS AND WALLS **BDL** is the ideal solution for the creation of skylights or transparent roofs, both flat and curved. The union between the panels is obtained in a simple and effective manner through the use of specific polycarbonate snap-on profiles.