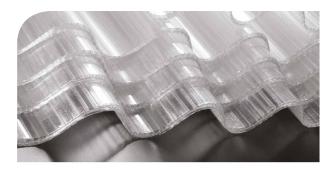

## POLYCARBONATE CORRUGATED SHEETS

Macrolux<sup>®</sup> Rooflite<sup>®</sup> sheets come in two options trapezoidal or sinusoidal - and are designed to cater to various different types of applications in the building, agricultural and industrial field. Available in different shapes and thicknesses, they match perfectly with a wide range of sheet metal profiles from leading manufacturers and/or with sandwich panels. The corrugated sheets are particularly suitable for agricultural use for roofing greenhouses where light transmission is a crucial requirement.

### **Example Structures Macrolux® Rooflite**