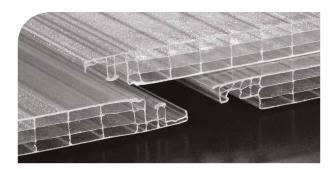

## POLYCARBONATE MULTIWALL SHEETS

Macrolux<sup>®</sup> Multiwall sheets are a product of the most advanced manufacturing techniques. Their multiwall structure allows them to meet the most exacting application performance demands. Available in thicknesses ranging from 4 mm to 60 mm with a wide choice of different structures, Macrolux<sup>®</sup> Multiwall sheets are at the cutting edge when it comes to efficiency, energy savings and optical and mechanical properties.

## Structures Macrolux® Multiwall